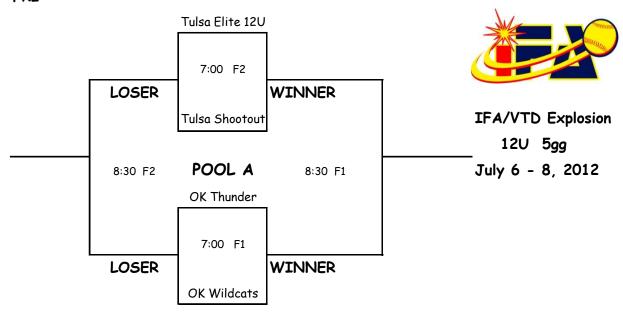

Seeding will occur by the following criteria for POOL  ${\it C}$  ONLY!

|       |                                    | C                     | o Win / Loss Record              |  |
|-------|------------------------------------|-----------------------|----------------------------------|--|
| F8    | POOL C                             | c                     | o Head to Head                   |  |
| 6:00  | Tulsa Elite 99 vs Revolution       |                       | o Runs allowed                   |  |
| 7:30  | Tulsa Elite 99 vs Poteau Intensity |                       | o Runs scored                    |  |
| 9:00  | Revolution vs Poteau Intensity     | y                     | Run Differential                 |  |
|       |                                    | d                     | o Coin flip                      |  |
| SAT   | F1                                 | F2                    | F4                               |  |
| 8:30  | OK Thunder vs OK Nemesis           | Wildcats vs Slapjacks | s Elite 12U vs Elite 99          |  |
| 10:00 | Shootout vs Intensity              | OK Athletics vs Revol | lution Elite 12U vs MC Knockouts |  |