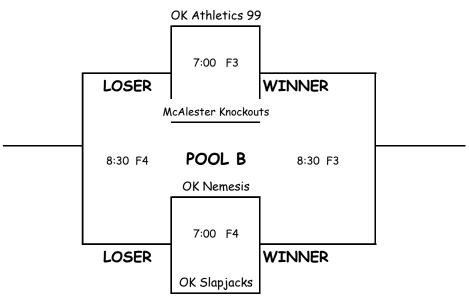

Seeding will occur by the following criteria for POOL  ${\it C}$  ONLY!

|       |                                    | C                     | o Win / Loss Record              |  |
|-------|------------------------------------|-----------------------|----------------------------------|--|
| F8    | POOL C                             | c                     | o Head to Head                   |  |
| 6:00  | Tulsa Elite 99 vs Revolution       |                       | o Runs allowed                   |  |
| 7:30  | Tulsa Elite 99 vs Poteau Intensity |                       | o Runs scored                    |  |
| 9:00  | Revolution vs Poteau Intensity     | y                     | Run Differential                 |  |
|       |                                    | d                     | o Coin flip                      |  |
| SAT   | F1                                 | F2                    | F4                               |  |
| 8:30  | OK Thunder vs OK Nemesis           | Wildcats vs Slapjacks | s Elite 12U vs Elite 99          |  |
| 10:00 | Shootout vs Intensity              | OK Athletics vs Revol | lution Elite 12U vs MC Knockouts |  |